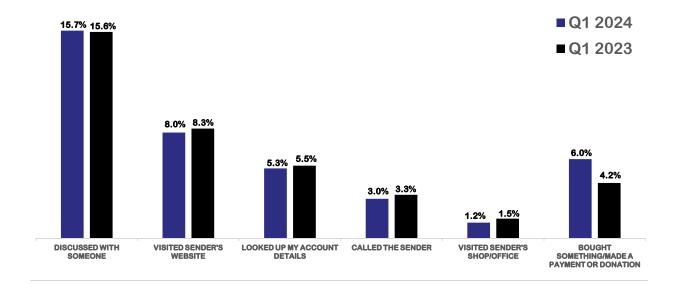

## **Commercial Actions: All Mail Items**

Purchases prompted by mail saw strong year-on-year growth in Q1 2024