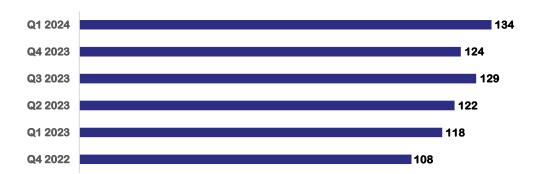

## Direct Mail Attention has increased by 16 seconds year-on-year Direct Mail Attention (seconds interacted with per item)